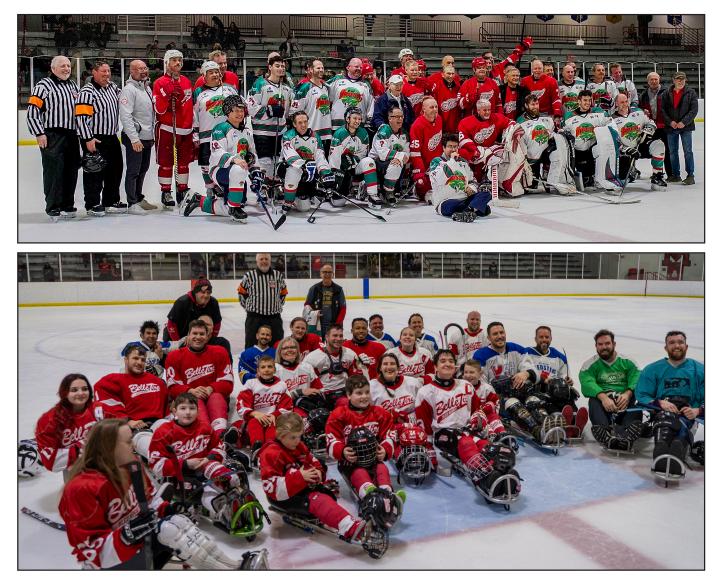

MI-UCP Pucksters vs Detroit Red Wing Alumni Belle Tire Sled Hockey vs MI-UCP Sledsters The charity event is in its 23rd year to benefit MI-UCP (Michigan United Cerebral Palsy). *Here's your chance to be part of it!* 

#### Saturday, March 15, 2025 Old school Hartford Whalers! The MI-UCP Pucksters taking on the Detroit Red Wing Alumni.

The charity game is in its 23rd year and will benefit MI-UCP (Michigan United Cerebral Palsy). It will take place on the campus of Orchard Lake St. Mary's in the St. Mary's Arena. The event will begin at 5:00 p.m. with a Sled Hockey exhibition, followed by the Red Wing Alumni-UCP Pucksters game at 7:00 p.m.